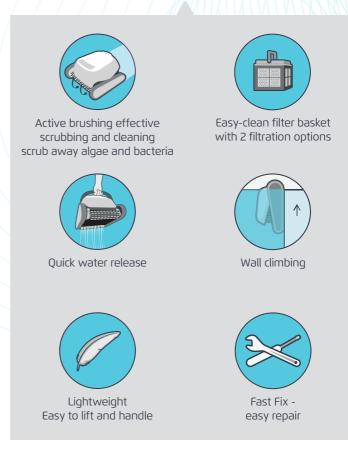

| E 20 Product Specifications |                                                                                             |
|-----------------------------|---------------------------------------------------------------------------------------------|
| Ideal Pool Length           | Ideal for small pool up to 7m in length<br>Including above-ground pools                     |
| Cycle Time                  | 2 hours                                                                                     |
| Filtration                  | Easy-clean filter basket<br>with 2 filtration options                                       |
| Brushing                    | Active brush spins at 2x the speed of the robot, resulting in enhanced all-surface cleaning |
| Power Supply                | Industry-leading energy efficiency<br>with weekly timer                                     |
| Cable Length                | 15m                                                                                         |
| Weight                      | 6.5kg                                                                                       |
| Warranty                    | 24 Month Limited warranty                                                                   |