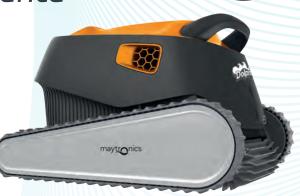

# Dolphin E 30 PLUS

#### Discover an Exceptional Experience

Experience superior Dolphin E pool cleaning, with this basic robot. With its ultra-light weight and quick water release, Dolphin E30 PLUS is super-easy to handle. Choose between two filtration options to capture large debris or fine dirt. And the dual active brushing action and PowerStream Mobility System ensure efficient pool coverage, with extra-thorough scrubbing on all surfaces - leaving the floor, walls and waterline spotlessly clean.